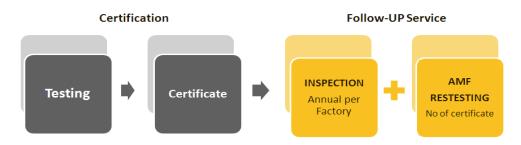

## 2017 ENEC License Annual Fee

Our annual fee is calculated based on the total number of ENEC License(s) you hold, and invoice are also includes the cost for the annual ENEC re-testing activities.

Annual Fee - ENEC License Switch (Certification) is for using the ENEC mark in 2017 Annual Fee - ENEC License Re-test (Certification) is for re-testing in 2016.

Please find below the 2016 annual fee price structure:

| Certification Type | Price Policy      | # of Certificate                                                                                               |
|--------------------|-------------------|----------------------------------------------------------------------------------------------------------------|
| ENEC SWITCH        | Global Applicants | \$400 per certificate with a max. total of \$8000 for ENEC,<br>D and UL EU AMF + \$800 for the ENEC re-testing |
| ENEC SWITCH        | Europe Applicants | €380 per certificate with a max. total of €7600 for ENEC,<br>D and UL EU AMF + €760 for the ENEC re-testing    |