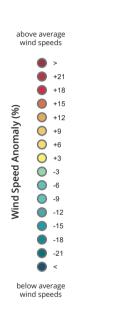

## Global

The Wind Trends Bulletin depicts anomalies of the global wind resource from the historical norm on a monthly, quarterly, and annual basis. The anomalies are calculated as a percent deviation from the 1995 - 2019 mean speed at 100-m above ground level for the calendar period. The latest Wind Trends dataset is derived using the ERA5, a contemporary global reanalysis dataset. For more information about customized analyses for your project portfolio, data or subscription options, please contact us at renewableenergyservices@ul.com.

# Wind index

2021 | February

The wind index represents the average wind speed anomaly across all plants across the country or region in production by the end of 2021. The anomalies are calculated as a percent deviation from the 1995 – 2019 mean speed at 100-m above ground level for the calendar period, and are weighted by the location and rated capacity of wind projects.