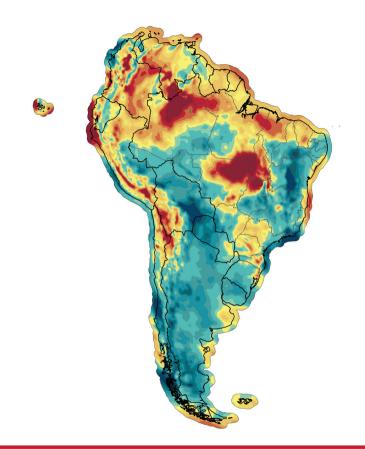

## Global

The Wind Trends Bulletin depicts anomalies of the global wind resource from the historical norm on a monthly, quarterly, and annual basis. The anomalies are calculated as a percent deviation from the 1995 - 2019 mean speed at 100-m above ground level for the calendar period. The latest Wind Trends dataset is derived using the ERA5, a contemporary global reanalysis dataset. For more information about customized analyses for your project portfolio, data or subscription options, please contact us at renewableenergyservices@ul.com.

# Wind index

2021 | February

The wind index represents the average wind speed anomaly across all plants across the country or region in production by the end of 2021. The anomalies are calculated as a percent deviation from the 1995 – 2019 mean speed at 100-m above ground level for the calendar period, and are weighted by the location and rated capacity of wind projects.