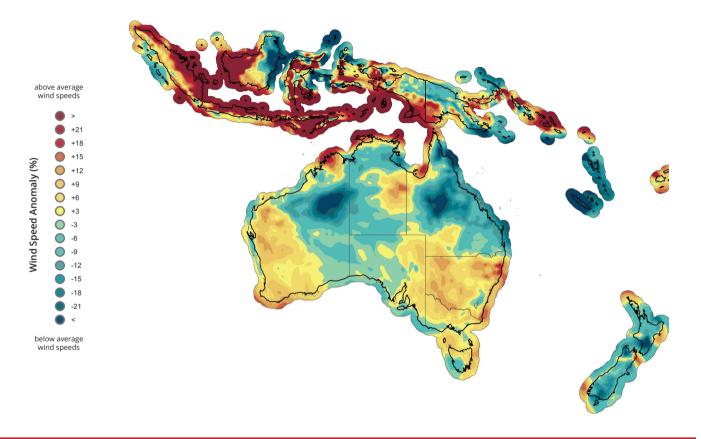

## Oceania

Wind plant locations source: Windpower Monthly Intelligence

## Global

The Wind Trends Bulletin depicts anomalies of the global wind resource from the historical norm on a monthly, quarterly, and annual basis. The anomalies are calculated as a percent deviation from the 1995 - 2019 mean speed at 100-m above ground level for the calendar period. The latest Wind Trends dataset is derived using the ERA5, a contemporary global reanalysis dataset. For more information about customized analyses for your project portfolio, data or subscription options, please contact us at renewableenergyservices@ul.com.