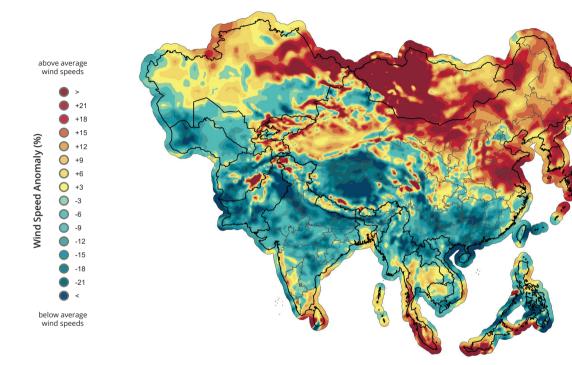

lated as a percent deviation from the 1995 - 2019 mean speed at 100-m above ground level for the calendar period. The latest Wind Trends dataset is derived using the ERA5, a contemporary global reanalysis dataset. For more information about customized analyses for your project portfolio, data or subscription options, please contact us at renewableenergyservices@ul.com.

Download index values for even more wind power producing countries!









# North America



Wind plant locations source: Windpower Monthly Intelligence









# South America



Wind plant locations source: Windpower Monthly Intelligence











# Europe



Wind plant locations source: Windpower Monthly Intelligence









# Africa / Middle East



Wind plant locations source: Windpower Monthly Intelligence







# Asia



Wind plant locations source: Windpower Monthly Intelligence









## Oceania



Wind plant locations source: Windpower Monthly Intelligence





# Introducing real-time plant monitoring from UL

Transforming data into actionable intelligence



# Renewable Asset Monitoring Platform

Manage your renewable assets with UL's connected SaaS platform that brings the power of real-time monitoring, production KPIs, analytics, power forecasting and reporting to renewable project owners around the globe. This platform is designed to provide customized solutions to owners, O&M directors, asset managers and technicians to manage their assets through monitoring, control, advanced analytics and insights. With cloud and mobile access, your team can perform operations monitoring from any of