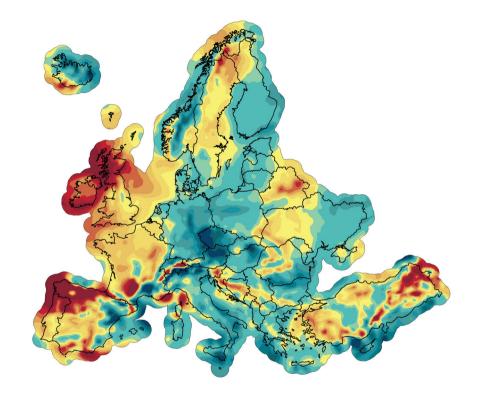

# Europe

Wind plant locations source: Windpower Monthly Intelligence

## Global

The Wind Trends Bulletin depicts anomalies of the global wind resource from the historical norm on a monthly, quarterly, and annual basis. The anomalies are calculated as a percent deviation from the 1995 - 2019 mean speed at 100-m above ground level for the calendar period. The latest Wind Trends dataset is derived using the ERA5, a contemporary global reanalysis dataset. For more information about customized analyses for your project portfolio, data or subscription options, please contact us at renewableenergyservices@ul.com.