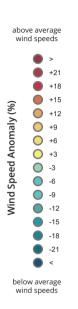

## Global

The Wind Trends Bulletin depicts anomalies of the global wind resource from the historical norm on a monthly, quarterly, and annual basis. The anomalies are calculated as a percent deviation from the 1995 - 2019 mean speed at 100-m above ground level for the calendar period. The latest Wind Trends dataset is derived using the ERA5, a contemporary global reanalysis dataset. For more information about customized analyses for your project portfolio, data or subscription options, please contact us at renewableenergyservices@ul.com.