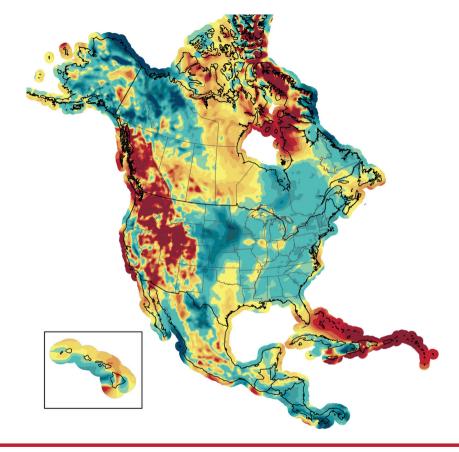

## Global

The Wind Trends Bulletin depicts anomalies of the global wind resource from the historical norm on a monthly, quarterly, and annual basis. The anomalies are calculated as a percent deviation from the 1995 - 2019 mean speed at 100-m above ground level for the calendar period. The latest Wind Trends dataset is derived using the ERA5, a contemporary global reanalysis dataset. For more information about customized analyses for your project portfolio, data or subscription options, please contact us at renewableenergyservices@ul.com.

Download index values for even more wind power producing countries!









# North America



Wind plant locations source: Windpower Monthly Intelligence









# South America



Wind plant locations source: Windpower Monthly Intelligence











# Europe



Wind plant locations source: Windpower Monthly Intelligence









# Africa / Middle East



Wind plant locations source: Windpower Monthly Intelligence







# Asia



Wind plant locations source: Windpower Monthly Intelligence









## Oceania



Wind plant locations source: Windpower Monthly Intelligence





# Introducing real-time plant monitoring from UL

Transforming data into actionable intelligence



# Renewable Asset Monitoring Platform

Manage your renewable assets with UL's connected SaaS platform that brings the power of real-time monitoring, production KPIs, analytics, power forec