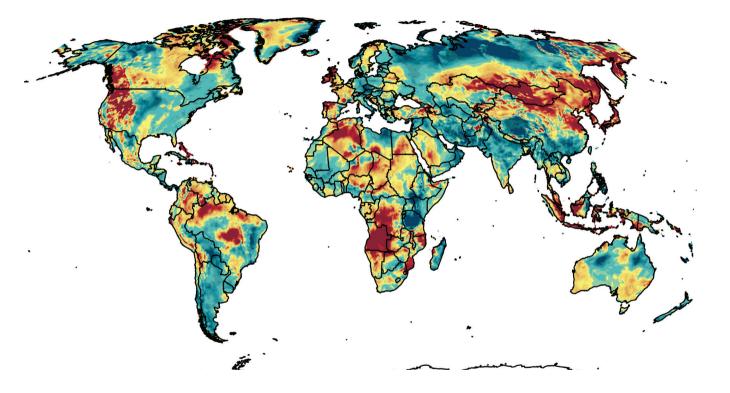

## Global

The Wind Trends Bulletin depicts anomalies of the global wind resource from the historical norm on a monthly, quarterly, and annual basis. The anomalies are calculated as a percent deviation from the 1995 - 2019 mean speed at 100-m above ground level for the calendar period. The latest Wind Trends dataset is derived using the ERA5, a contemporary global reanalysis dataset. For more information about customized analyses for your project portfolio, data or subscription options, please contact us at renewableenergyservices@ul.com.