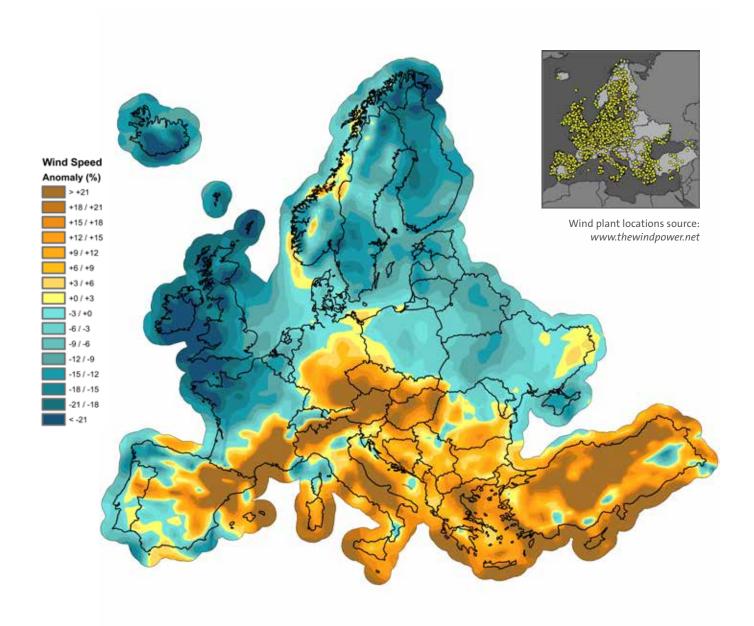

WIND SPEED PERFORMANCE

**NORTH AMERICA** 

WIND SPEED PERFORMANCE

**SOUTH AMERICA** 

WIND SPEED PERFORMANCE

EUROPE January 2019

WIND SPEED PERFORMANCE

AFRICA AND THE MIDDLE EAST

#### 2019 Wind Index

This index represents the average wind anomaly (expressed as a percent deviation in mean speed from the 1988-2014 baseline for the corresponding calendar period) for each region and country shown, weighted by the location and megawatt capacity of wind projects in production by the end of 2018. The wind project locations and rated capacities are from The Wind Power database (TheWindPower.net). Note that not all operating projects are in the database, and coverage in certain countries such as China is weak. However, UL believes the findings are reasonably representative of wind conditions for the industry as a whole and for the key wind-producing countries.