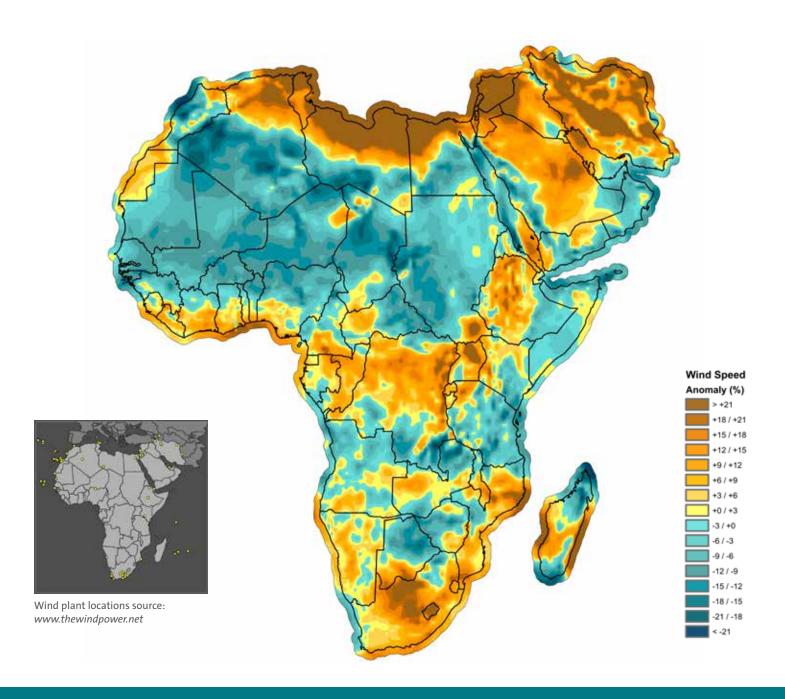

WIND SPEED PERFORMANCE

**NORTH AMERICA** 

WIND SPEED PERFORMANCE

**SOUTH AMERICA** 

WIND SPEED PERFORMANCE

EUROPE January 2019

WIND SPEED PERFORMANCE

AFRICA AND THE MIDDLE EAST

#### 2019 Wind Index

This index represents the average wind anomaly (expressed as a percent deviation in mean speed from the 1988-2014 baseline for the corresponding calendar period) for each region and country shown, weighted by the location and megawatt capacity of wind projects in production by the end of 2018. The wind project locations and rated capacities are from The Wind Power database (TheWindPower.net). Note that not all operating projects are in the database, and coverage in certain countries such as China is weak. However, UL believes the findings are reasonably representative of wind conditions for the industry as a whole and for the key wind-producing countries.