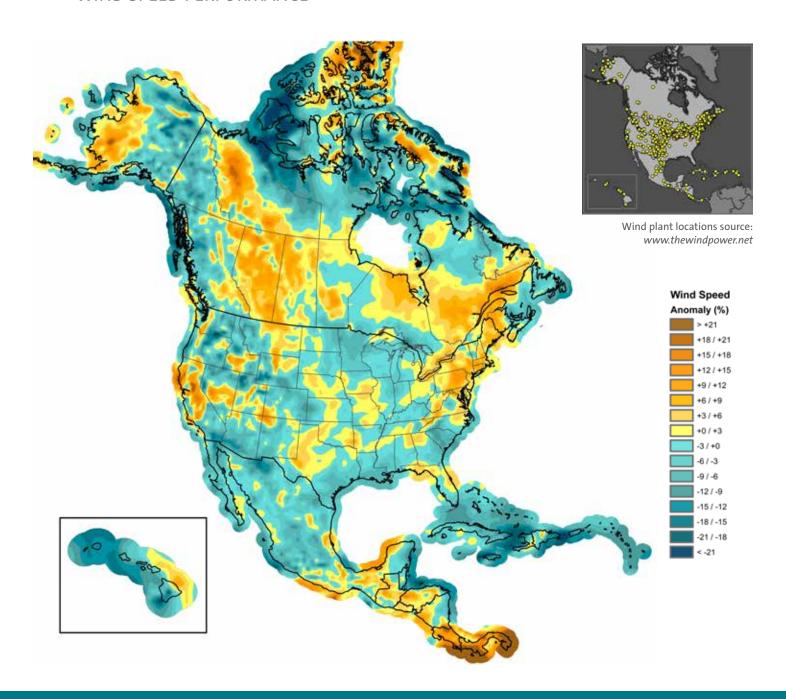

WIND SPEED PERFORMANCE

**NORTH AMERICA** 

WIND SPEED PERFORMANCE

**SOUTH AMERICA** 

WIND SPEED PERFORMANCE

EUROPE January 2019

WIND SPEED PERFORMANCE

AFRICA AND THE MIDDLE EAST

#### 2019 Wind Index

This index represents the average wind anomaly (expressed as a percent deviation in mean speed from the 1988-2014 baseline for the corresponding calendar period) for each region and country shown, weighted by the location and megawatt capacity of wind projects in production by the end of 2018. The wind project locations and rated capacities are from The Wind Power database (TheWindPower.net). Note that not all operating projects are in the database, and coverage in certain countries such as China is weak. However, UL believes the findings are reasonably representative of wind conditions for the industry as a whole and for the key wind-producing countries.