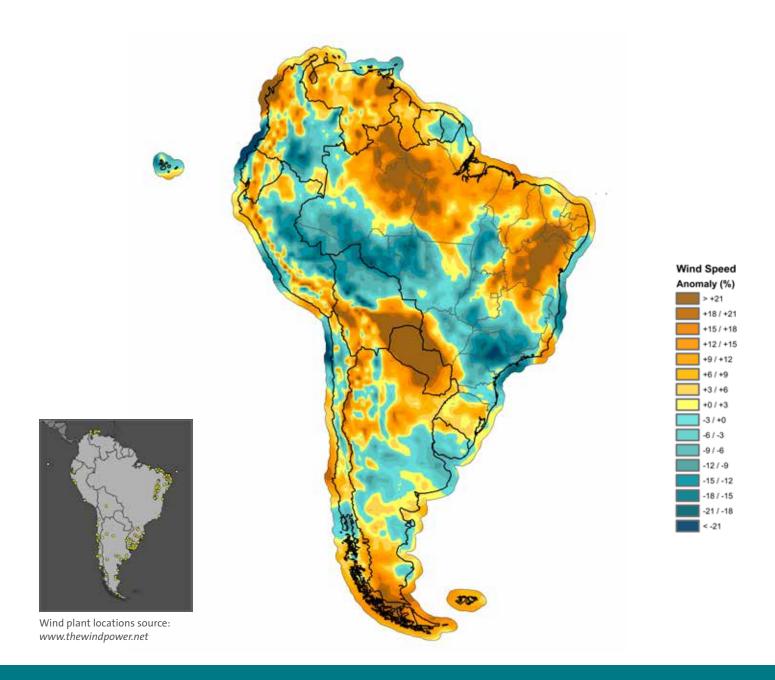

WIND SPEED PERFORMANCE

**NORTH AMERICA** 

WIND SPEED PERFORMANCE

**SOUTH AMERICA** 

WIND SPEED PERFORMANCE

EUROPE January 2019

WIND SPEED PERFORMANCE

AFRICA AND THE MIDDLE EAST

#### 2019 Wind Index

This index represents the average wind anomaly (expressed as a percent deviation in mean speed from the 1988-2014 baseline for the corresponding calendar period) for each region and country shown, weighted by the location and megawatt capacity of wind projects in production by the end of 2018. The wind project locations and rated capacities are from The Wind Power database (TheWindPower.net). Note that not all operating projects are in the database, and coverage in certain countries such as China is weak. However, UL believes the findings are reasonably representative of wind conditions for the industry as a whole and for the key wind-producing countries.