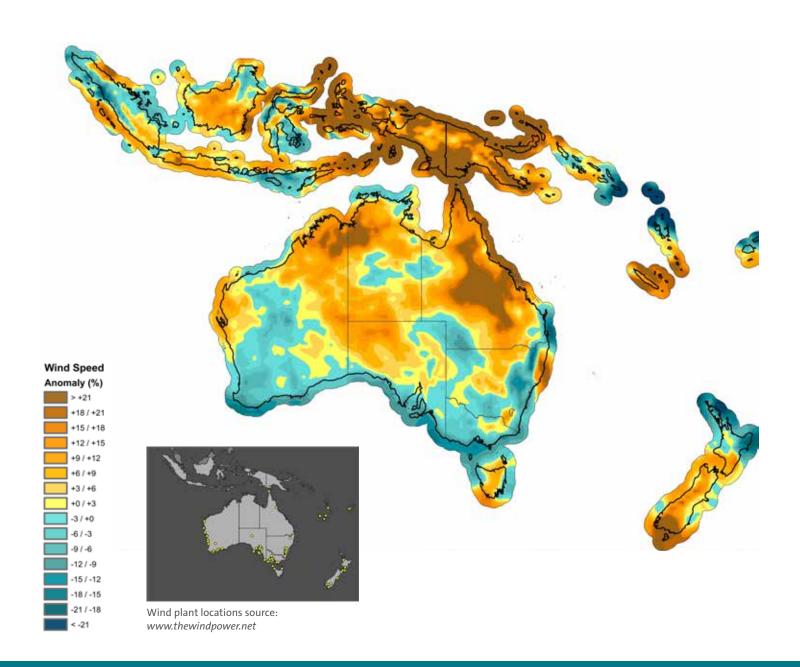

WIND SPEED PERFORMANCE

ASIA January 2019

WIND SPEED PERFORMANCE

INDONESIA, AUSTRALIA AND OCEANIA

#### 2019 Wind Index

This index represents the average wind anomaly (expressed as a percent deviation in mean speed from the 1988-2014 baseline for the corresponding calendar period) for each region and country shown, weighted by the location and megawatt capacity of wind projects in production by the end of 2018. The wind project locations and rated capacities are from The Wind Power database (TheWindPower.net). Note that not all operating projects are in the database, and coverage in certain countries such as China is weak. However, UL believes the findings are reasonably representative of wind conditions for the industry as a whole and for the key wind-producing countries.