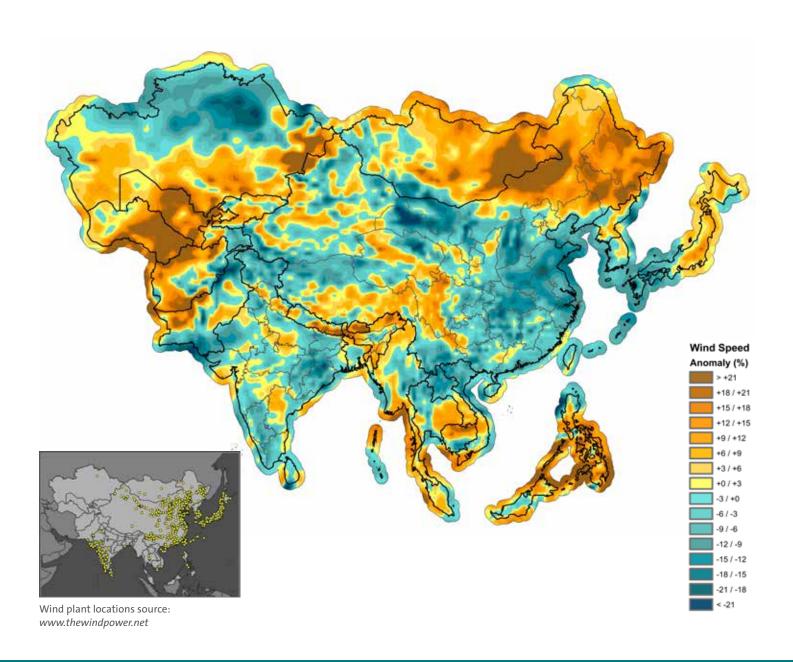

WIND SPEED PERFORMANCE

ASIA January 2019

WIND SPEED PERFORMANCE

INDONESIA, AUSTRALIA AND OCEANIA

#### 2019 Wind Index

This index represents the average wind anomaly (expressed as a percent deviation in mean speed from the 1988-2014 baseline for the corresponding calendar period) for each region and country shown, weighted by the location and megawatt capacity of wind projects in production by the end of 2018. The wind project locations and rated capacities are from The Wind Power database (TheWindPower.net). Note that not all operating projects are in the database, and coverage in certain countries such as China is weak. However, UL believes the findings are reasonably representative of wind conditions for the industry as a whole and for the key wind-producing countries.