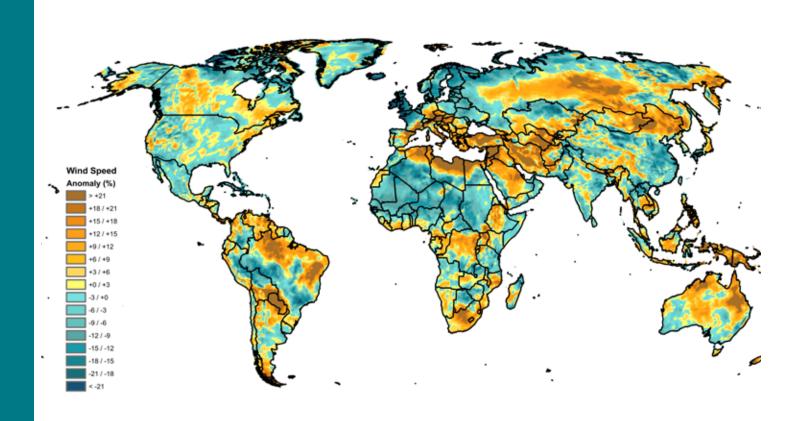

WIND SPEED PERFORMANCE

#### GLOBAL January 2019

The Wind Trends Bulletin is a report that evaluates deviations in global wind conditions from the historical norm on a monthly, quarterly, and annual basis. The maps contained in this report were derived from a custom combination of the CFSR, ERA-Interim, and MERRA reanalysis datasets. The anomalies are calculated as a percent deviation from the 1988 – 2014 mean speed at 100m above ground level for the calendar period. For more information about customized analyses for your project portfolio, data or subscription options, please contact us at renewableenergyservices@ul.com.